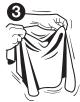

## **Microfiber Cooling Towel**

This evaporative microfiber towel is conveniently sized for on-the-go-use. The ultra-absorbent material is a simple, effective, and comfortable solution for heat stress and fatigue when at work or at play.

## Key Features and Benefits:

- Premium microfiber material is soft and lightweight
- Simply soak the towel in water, wring out excess, and snap for instant cooling
- Cooling microfiber material absorbs water and creates a cooling sensation as it evaporates
- Stays cool for hours when wet and acts as a hyper-absorbent towel when dry
- · Remains soft and flexible when wet or dry
- Used in construction, mining, steel work, and other industries involving hot working conditions