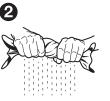

## Key Features and Benefits:

- Premium microfiber material is soft and lightweight
- Simply soak the towel in water, wring out excess, and snap for instant cooling
- Cooling microfiber material absorbs water and creates a cooling sensation as it evaporates
- Stays cool for hours when wet and acts as a hyper-absorbent towel when dry
- · Remains soft and flexible when wet or dry
- Used in construction, mining, steel work, and other industries involving hot working conditions