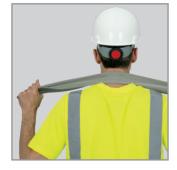

## **Microfiber Cooling Towel**

This evaporative microfiber towel is conveniently sized for on-the-go-use. The ultra-absorbent material is a simple, effective, and comfortable solution for heat stress and fatigue when at work or at play.

## Key Features and Benefits:

- Premium microfiber material is soft and lightweight
- Simply soak the towel in water, wring out excess, and snap for instant cooling
- Cooling microfiber material absorbs water and creates a cooling sensation as it evaporates
- Stays cool for hours when wet and acts as a hyper-absorbent towel when dry
- · Remains soft and flexible when wet or dry
- Used in construction, mining, steel work, and other industries involving hot working conditions