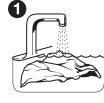

## Key Features and Benefits:

- Premium microfiber material is soft and lightweight
- Simply soak the towel in water, wring out excess, and snap for instant cooling
- Cooling microfiber material absorbs water and creates a cooling sensation as it evaporates
- Stays cool for hours when wet and acts as a hyper-absorbent towel when dry
- · Remains soft and flexible when wet or dry
- Used in construction, mining, steel work, and other industries involving hot working conditions