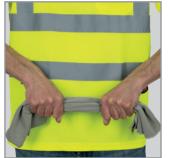

## **Microfiber Cooling Towel**

This evaporative microfiber towel is conveniently sized for on-the-go-use. The ultra-absorbent material is a simple, effective, and comfortable solution for heat stress and fatigue when at work or at play.

## Key Features and Benefits:

- Premium microfiber material is soft and lightweight
- Simply soak the towel in water, wring out excess, and snap for instant cooling
- Cooling microfiber material absorbs water and creates a cooling sensation as it evaporates
- Stays cool for hours when wet and acts as a hyper-absorbent towel when dry
- · Remains soft and flexible when wet or dry
- Used in construction, mining, steel work, and other industries involving hot working conditions