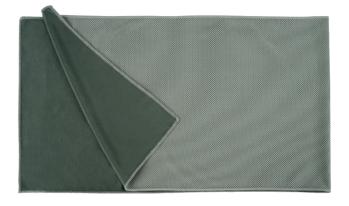

## **Microfiber Cooling Towel**

This evaporative microfiber towel is conveniently sized for on-the-go-use. The ultra-absorbent material is a simple, effective, and comfortable solution for heat stress and fatigue when at work or at play.

## Key Features and Benefits:

- Premium microfiber material is soft and lightweight
- Simply soak the towel in water, wring out excess, and snap for instant cooling
- Cooling microfiber material absorbs water and creates a cooling sensation as it evaporates
- Stays cool for hours when wet and acts as a hyper-absorbent towel when dry
- · Remains soft and flexible when wet or dry
- Used in construction, mining, steel work, and other industries involving hot working conditions

#785U (V2053360U)

| _ | PROD. NO. | MOD. NO. | COLOR | DIMENSIONS    |
|---|-----------|----------|-------|---------------|
|   | V2051940U | 266U     | Gray  | 11.8" x 40.9" |

325 Corporate Drive Elgin, IL 60123 USA Toll Free Tel: 1-800-323-7402 Fax: 847-717-8419 email: orders.usa@surewerx.com